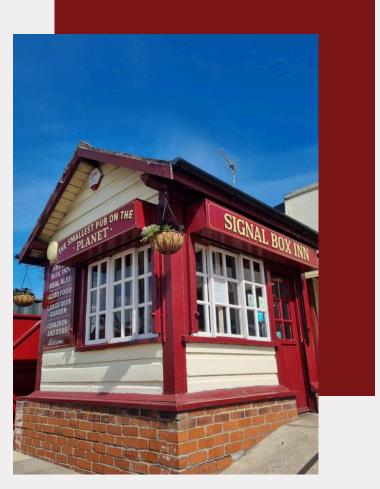

# DISCOVER THE STATION

Our Lakeside Station, the proud home of The Signal Box Inn - The Smallest Pub On The Planet, will be your initial stop during your visit to Cleethorpes Coast Light Railway. There's a wealth of activities and sights to enjoy, including an exhibition telling the story of our historic railway. Our station gift shop is full of fantastic souvenirs and keepsakes to remember your visit by. Sidings Snack Shack serves a variety of hot and cold refreshments, from tea and coffee to an enticing array of ice cream.