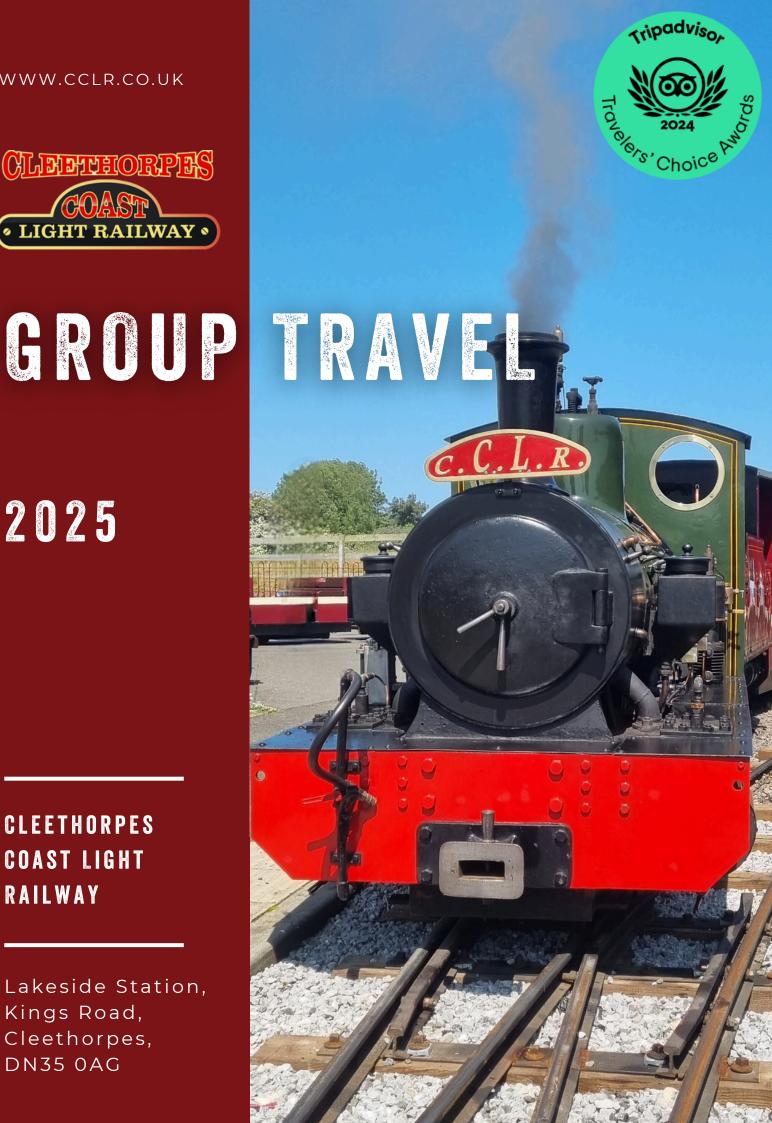

WWW.CCLR.CO.UK

2025

**CLEETHORPES** COAST LIGHT RAILWAY

Lakeside Station, Kings Road, Cleethorpes, **DN35 0AG** 

## WELGOME ABOARD

Enjoy a leisurely journey aboard narrow gauge steam and diesel locomotives along the picturesque Lincolnshire Coast. Take a moment to visit The Signal Box Inn, renowned as the world's smallest pub, and test your skills at the 9-hole Crazy Golf Course. Immerse yourself in local history at the Story of Cleethorpes Miniature Railway exhibition.