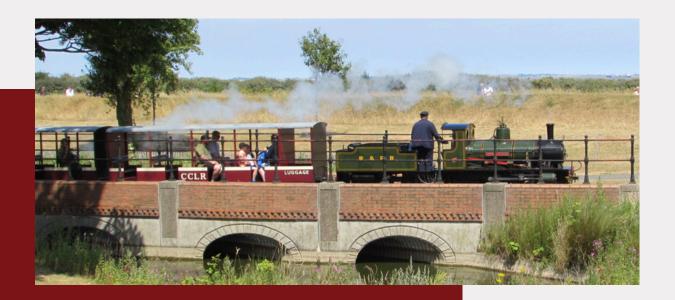

## WELGOME ABOARD

Enjoy a leisurely journey aboard narrow gauge steam and diesel locomotives along the picturesque Lincolnshire Coast. Take a moment to visit The Signal Box Inn, renowned as the world's smallest pub, and test your skills at the 9-hole Crazy Golf Course. Immerse yourself in local history at the Story of Cleethorpes Miniature Railway exhibition.