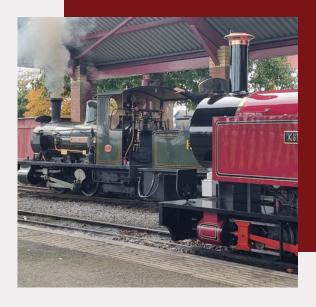

# DISCOVER THE STATION

Our Lakeside Station, the proud home of The Signal Box Inn - The Smallest Pub On The Planet, will be your initial stop during your visit to Cleethorpes Coast Light Railway. There's a wealth of activities and sights to enjoy, including an exhibition telling the story of our historic railway. Our station gift shop is full of fantastic souvenirs and keepsakes to remember your visit by. Sidings Snack Shack serves a variety of hot and cold refreshments, from tea and coffee to an enticing array of ice cream.