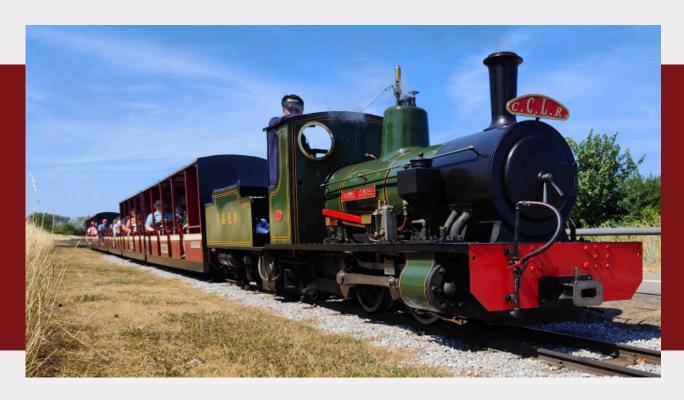

## WELGOME ABOARD

Enjoy a leisurely journey aboard narrow gauge steam and diesel locomotives along the picturesque Lincolnshire Coast. Take a moment to visit The Signal Box Inn, renowned as the world's smallest pub, and test your skills at the 9-hole Crazy Golf Course. Immerse yourself in local history at the Story of Cleethorpes Miniature Railway exhibition.

# DISCOVER THE STATION

Our Lakeside Station, the proud home of The Signal Box Inn - The Smallest Pub On The Planet, will be your initial stop during your visit to Cleethorpes Coast Light Railway. There's a wealth of activities and sights to enjoy, including an exhibition telling the story of our historic railway. Our station gift shop is full of fantastic souvenirs and keepsakes to remember your visit by. Sidings Snack Shack serves a variety of hot and cold refreshments, from tea and coffee to an enticing array of ice cream.