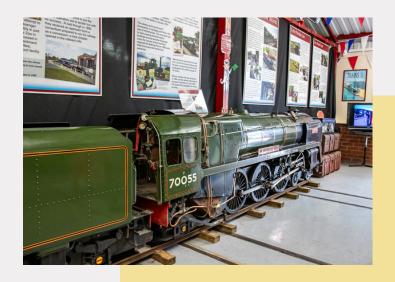

# DISCOVER THE STATION

Our Lakeside Station, the proud home of The Signal Box Inn - The Smallest Pub On The Planet, will be your initial stop during your visit to Cleethorpes Coast Light Railway. There's a wealth of activities and sights to enjoy, including an exhibition telling the story of our historic railway. Our station gift shop is full of fantastic souvenirs and keepsakes to remember your visit by. Sidings Snack Shack serves a variety of hot and cold refreshments, from tea and coffee to an enticing array of ice cream.